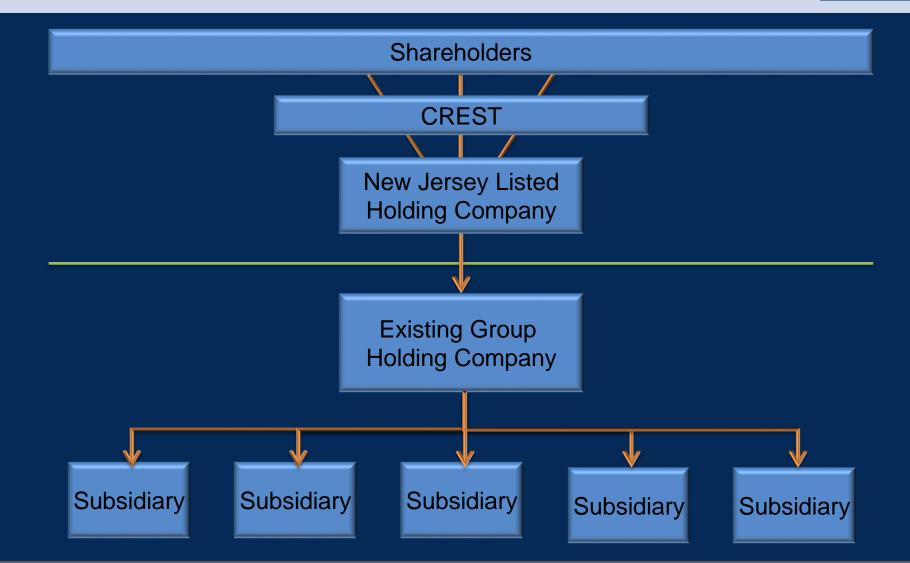

ds of financial regulation, countering money laundering and anti-terrorist financing
- Strong judiciary and court system
- Flourishing financial services sector (40% of the economy)



## Jersey – a leading International Finance Centre



## Jersey - a leading International Finance Centre



- Independently recognised as a well-regulated, transparent and cooperative jurisdiction by the IMF and OECD
- Stable and reliable global finance industry for over 50 years
- Regulated financial services industry
- Banking deposits £167bn; £7bn from Far East
- 39 international banks more than 3,000 banking professionals
- Does business with over 200 countries and \$1 trillion of assets invested/administered
- 12,000+ finance industry professionals

## Jersey listed holding company – typical structure



# Why use a Jersey holding company?

104 Jersey companies listed worldwide - c£172 billion – more on AIM than any other OFC

- Jersey's reputation globally well regarded
- Advantageous tax environment:
  - no corporation tax, capital gains tax or capital transfer tax
  - no withholding or deduction of tax
  - no stamp duty or similar transfer taxes
- Double tax and tax information exchange agreements
- Approved jurisdiction for listings on the LSE and HKSE
- No exchange control restrictions

# Why use a Jersey holding company?

- Respected and well established legal infrastructure
- Strong court system
- Attractive corporate laws because:
  - they are familiar and flexible
  - Takeover Code applies
  - can dispense with AGMs
  - simple distributions regime
  - no requirement for Jersey d